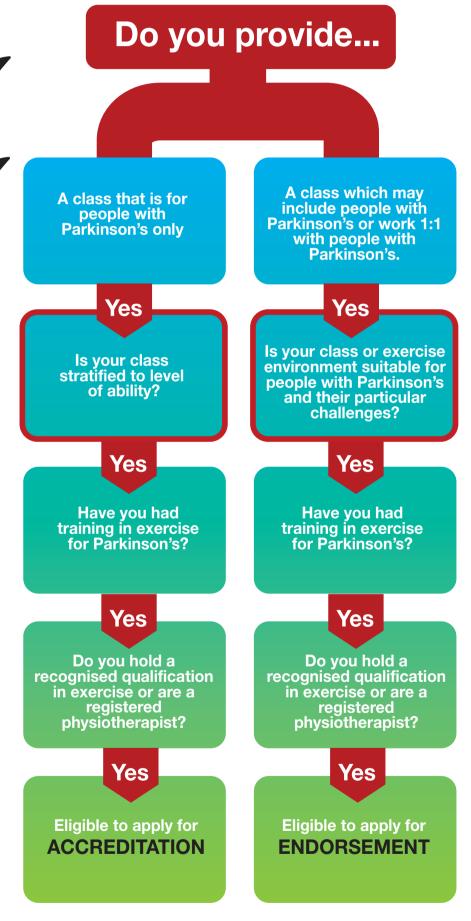

## Accreditation and Endorsement Programme

Do you provide exercise interventions for people with Parkinson's Disease?

Do you want more people referred to your classes?

If so, we invite you to participate in our Accreditation and **Endorsement Programme to** provide people with Parkinson's more safe and appropriate exercise options.

## **Accreditation**

**Accreditation** means we have accredited your Parkinson's specific class and we may refer appropriate people to this class.

## **Endorsement**

**Endorsement** means we have endorsed you, the exercise instructor, as someone who is knowledgeable about Parkinson's and able to safely manage to assist a person with Parkinson's in an exercise programme. We may refer people with Parkinson's to you for assistance with exercise in their local community.

The accreditation and endorsement programme by MS and Parkinson's Canterbury aims to foster a network of skilled exercise providers across the Canterbury region and facilitate more quality opportunities for people with Parkinson's to use exercise as a management strategy for their condition.